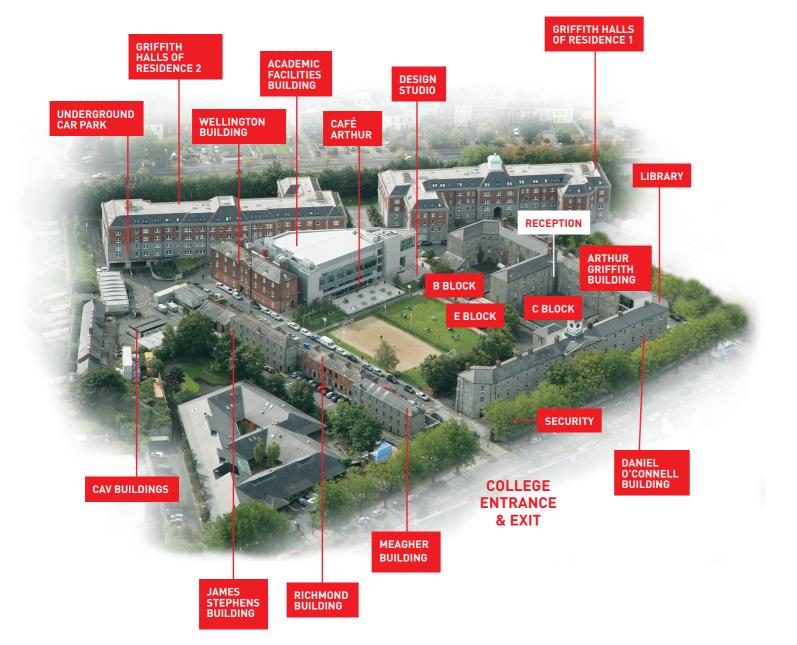

# **Griffith College Campus Map**

Our large 7 acre campus is home to over 7,000 students and is ideally located with a wide range of facilities and amenities.

# **Room Locations**