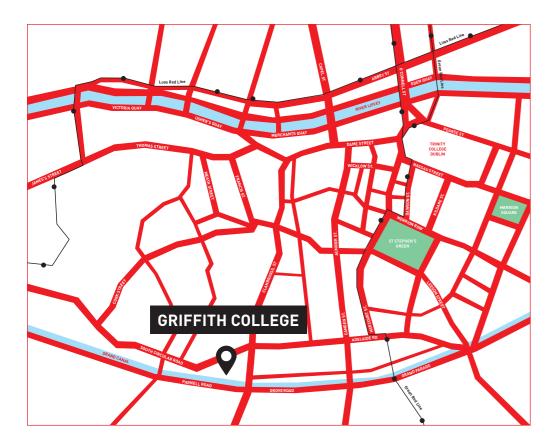

Griffith College, situated along the scenic banks of the Grand Canal, a short walk from St. Stephen's Green.

Established in 1974, Griffith College is Ireland's largest independent third level institution with over 7,000 students at its campuses in Dublin, Cork and Limerick.

Griffith College Dublin,
South Circular Road, Dublin 8
t +353 1 415 0400
admissions@griffith.ie
www.griffith.ie